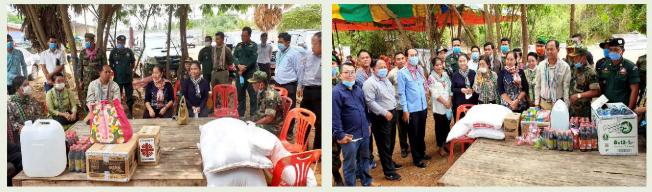

អាជ្ញាធរ សមត្ថកិច្ច និងលេខាធិការដ្ឋានប្រយុទ្ធប្រឆាំងអំពើជួញដូរមនុស្សថ្នាក់ក្រោមជាតិ និងអង្គការដៃគូ បានធ្វើសកម្មភាពយ៉ាងមមាញឹក បែងចែកការទទួលខុសត្រូវ ឱ្យនៅប្រចាំការនៅតាមព្រំដែន ដើម្បីទទួល និង សង្គ្រោះពលករ ដែលវិលត្រឡប់តាមច្រកមិនផ្លូវការ ទាំងយប់ទាំងថ្ងៃ ពិនិត្យកម្តៅ ការរៀបចំទីតាំងសម្រាប់ការ ធ្វើចត្តាឡីស័ក ការតាមដានអ្នកដែលមានផ្ទុកមេរោគកូវីដ-១៩ និងការផ្តល់សេវាសុខភាព ការអនុវត្តគោលការណ៍ ចត្តាឡីស័កតាមវិធានសុខាភិបាល ផ្តល់អាហារ ត្រៀមមធ្យោបាយដឹកជញ្ជូនឱ្យបានដល់លំនៅដ្ឋាន និងបន្តតាម ដានស្ថានភាពសុខភាព ជីវភាព ព្រមទាំងផ្តល់សេវាតាមតម្រូវការផ្សេងៗ និងបន្តតាមដានស្ថានភាពសុខភាព និង ជីវភាព នៅពេលធ្វើសមាហរណកម្មទៅក្នុងសហគមន៍ដែលពួកគាត់រស់នៅ។ លើសពីនេះទៅទៀត វិធានការអប់រំ បង្ការទាំស្អាតសកម្មភាពវិលត្រឡប់ទៅប្រទេសថៃវិញ ក្នុងអំឡុងពេលដែលមានការរឹតបន្តឹង ពីប្រទេសគោលដៅ ក្នុងវិធានការទាំស្កាតរឹមត្តិកូរីដ-១៩ និងដោះស្រាយវិបត្តិសេដ្ឋកិច្ច ការបង្កើនការស៊ើបអង្កេតរកមេខ្យល់ជួញដូរមនុស្ស ក្នុងជំណាក់កាលនេះ ការផ្តល់សេវាជួយជនរងគ្រោះ និងជនងាយរងគ្រោះ ត្រូវបានធ្វើឡើងកាន់តែសកម្ម។

ពលករត្រូវត្រឡប់ចូលមកកម្ពុជាវិញ តាមច្រកមិនផ្លូវការ និងរាយប៉ាយតាមព្រំដែន ដែលចាំបាច់ត្រូវ មានកម្លាំងអាជ្ញាធរ សមត្ថកិច្ច របស់ខែត្តជាប់ព្រំដែន និងខេត្តផ្សេងៗដែលមានពលករ សហការជាមួយមន្ត្រី សុខាភិបាល មធ្យោបាយដឹកជញ្ជូនពីយោធា កងរាជអាវុធហត្ថ នគរបាលព្រំដែន កម្លាំងយុវជន នារី អង្គការ សមាគម និងវិស័យឯកជនជាច្រើន ចូលរួមក្នុងការទទួលពលករ ចុះបញ្ចី ពិនិត្យកម្តៅ សម្ភាសន៍ពីស្ថានភាព ផ្តល់សេវាចាំបាច់ រៀបចំកន្លែង និងបញ្ចូនទៅធ្វើចត្តាឡីស័ក ពិនិត្យរកមេរោគកូវីដ-១៩ ផ្តល់ការព្យាបាល និង ផ្តល់ការឧបត្ថម្ភជាគ្រឿងឧបភោគ បរិភោគ សម្ភារៈអនាម័យ និងការអប់រំផ្សេងៗ។ ប្រព័ន្ធទិន្នន័យ នៃពលករ វិលត្រឡប់ ត្រូវបានបង្កើតឡើង និងប្រើប្រាស់ ជាមូលដ្ឋានសម្រាប់ថ្នាក់ជាតិ និងថ្នាក់ក្រោមជាតិ និងមាន របាយការណ៍ជាប្រចាំពីគ្រប់ខេត្ត និងរាជធានី ។