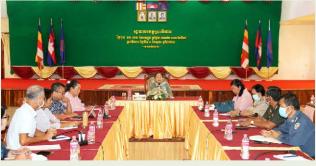

🕆 តំណុះកម្មាធិការជាតិ ប្រយុទ្ធប្រឆាំងអំពើជួញដូរមនុស្ស បាន៖

- រៀបចំកិច្ចប្រជុំពិគ្រោះយោបល់ កម្រឹតថ្នាក់ដឹកនាំ ដើម្បីសម្រេចជ្រើសរើសគោលបំណងអាទិភាព និងសូចនាករសម្រាប់អភិបាលកិច្ចទេសន្តរប្រវេសន៍(Migration Governance Indicators) ដើម្បី អនុវត្ត កតិកាសញ្ញាពិភពលោកស្តីពី «ទេសន្តរប្រវេសន៍ដោយសុវត្ថិភាព រៀបរយ និងស្របច្បាប់»។
- ចុះអនុស្សរណៈយោគយល់គ្នារវាង គណៈកម្មាធិការជាតិប្រយុទ្ធប្រឆាំងអំពើជួញដូរមនុស្ស និងអង្គការ
   A21 Foundation ស្តីពីកិច្ចសហប្រតិបត្តិការលើការងារបង្ការ ទប់ស្កាត់ ការពារ និងកំណត់អត្តសញ្ញាណ
   បឋមជនរងគ្រោះដោយអំពើជួញដូរមនុស្ស នៅថ្ងៃទី២៦ ខែវិច្ឆិកា ឆ្នាំ២០២០។
- ចុះកិច្ចព្រមព្រៀងរវាង គណៈកម្មាធិការជាតិប្រយុទ្ធប្រឆាំងអំពើជួញដូរមនុស្ស និងអង្គការឃែរអន្តរ ជាតិប្រចាំនៅកម្ពុជា(Care International in Cambodia) ស្តីពីកិច្ចសហប្រតិបត្តិការអនុវត្តគម្រោង ចំណាកស្រុកឆ្លងដែនដោយសុវត្ថិភាព នៅថ្ងៃទី៣០ ខែធ្នូ ឆ្នាំ២០២០។
- ចុះអនុស្សរណៈយោគយល់គ្នារវាង គណៈកម្មាធិការជាតិប្រយុទ្ធប្រឆាំងអំពើជួញដូរមនុស្ស និងអង្គការ សម្ព័ន្ធអង្គការមិនមែនរដ្ឋាភិបាលប្រឆាំងការជួញដូរកុមារនៅកម្ពុជា(Cambodia-ACTs) ស្តីពីកិច្ច សហប្រតិបត្តិការក្នុងសកម្មភាពប្រឆាំងអំពើជួញដូរមនុស្សនៅថ្ងៃទី៣០ ខែធ្នូ ឆ្នាំ២០២០។
- ដឹកនាំកិច្ចប្រជុំពិគ្រោះយោបល់ O២លើក ស្តីពី "វឌ្ឍនភាព នៃការអនុវត្ត័អនុសាសន៍ប្រចាំឆ្នាំ របស់ សហរដ្ឋអាមេរិក លើកិច្ចខិតខំប្រឹងប្រែង របស់រាជរដ្ឋាភិបាលកម្ពុជា" រវាងមន្ត្រីជាន់ខ្ពស់ក្រសួងពាក់ព័ន្ធ ជាមួយឯកឧត្តមអគ្គរដ្ឋទូតវិសាមញ្ញ និងពេញសមត្ថភាព សហរដ្ឋអាមេរិក និងគណៈប្រតិភូអម ស្ថានទូត និងបានជួបពិភាក្សាជាមួយ មន្ត្រីជំនាញជាច្រើនលើក។
- រៀបចំកិច្ចប្រជុំពិគ្រោះយោបល់ប្តាក់ជាតិ ០២លើក រវាងក្រសួង ស្ថាប័នពាក់ព័ន្ធ និងទីភ្នាក់ងារអង្គការ សហប្រជាជាតិ ក្រោមអធិបតីភាពដ៏ខ្ពង់ខ្ពស់សម្តេចក្រឡាហោម ស ខេខ ឧបនាយករដ្ឋមន្ត្រី រដ្ឋមន្ត្រី ក្រសួងមហាផ្ទៃ និងជាប្រធានគ.ជ.ប.ជ រហូតឈានដល់ការរៀបចំ និងអនុវត្តគម្រោងរួមគ្នារវាងរាជរដ្ឋា ភិបាល និងអង្គការសហប្រជាជាតិ សម្រាប់ពលករវិលត្រឡប់ ក្នុងដំណាក់កាលនៃការរាតត្បាតដោយ ជំងឺកូវីដ-១៩ នៅក្នុងខេត្តបាត់ដំបង សៀមរាប បន្ទាយមានជ័យ ក្រោមមូលនិធិ Multi Partner Trust Fund (MPTF) របស់អង្គការសហប្រជាជាតិ។
- ពិភាក្សាពិគ្រោះយោបល់ជាមួយ រាជធានី ខេត្ត អង្គការដៃគូជាតិ និងអន្តរជាតិជាច្រើនលើក ដើម្បីរក គន្លឹះដោះស្រាយបញ្ហាប្រឈម បន្ថែមលើគោលនយោបាយជាតិសម្រាប់ប្រជាពលរដ្ឋនៅក្នុងប្រទេស ចំពោះការវិលត្រឡប់របស់ពលករដ៏ច្រើន តាមច្រករបៀងក្រៅផ្លូវការ និងបន្តចូលដោយគ្មានពេលវេលា និងចំនួនកំណត់ ហើយប្រឈមនឹងស្ថានភាពសុខភាព និងជីវភាពយ៉ាងធ្ងន់ធ្ងរ ។
- ក្រសួងទេសចរណ៍ បានរៀបចំ និងត្រៀមចុះហត្ថលេខាលើអនុស្សរណៈនៃការយោគយល់គ្នា ស្តីពីការ អនុវត្តគម្រោងកុមារភាព ជាមួយអង្គការ Friends International។
- ក្រសួងសង្គមកិច្ច អតីតយុទ្ធជន និងយុវនីតិសម្បទា បានចុះហត្ថលេខាលើកិច្ចព្រមព្រៀងជាមួយអង្គ ការចំនួន O៦(១.អង្គការក្តីសង្ឃឹម និងយុត្តិធម៌ ២.អង្គការក្តីស្រឡាញ់គ្មានព្រំដែន ៣.អង្គការសកម្មភាព ដើម្បីកុមារ ៤.អង្គការសម្ព័ន្ធចាប់ដៃ ៥.អង្គការសង្គ្រោះ និងថែទាំអន្តរជាតិស៊ីធីភញ ៦.អង្គការពន្លកថ្មី) ដើម្បីកិច្ចសហប្រតិបត្តិការក្នុងកិច្ចការពារជនរងគ្រោះ និងការផ្តល់សេវា នៅថ្ងៃទី ២៤ ខែមករា ឆ្នាំ២០២០។ ក្រសួងការដាំនើងបណ្តុះបណ្តាលវិជ្ជាជីវៈ ៖