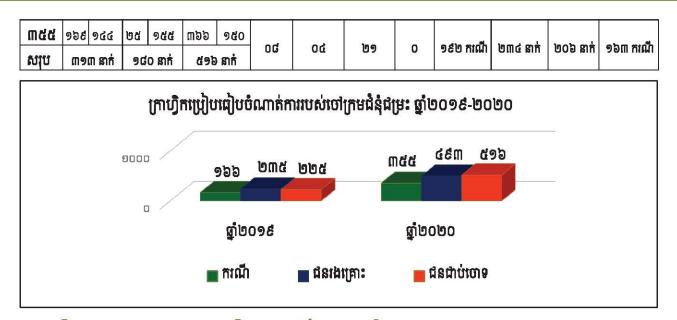

# 8.១.៣. ការអប់រំផ្សព្វផ្សាយដោយផ្ទាល់

នៅក្នុងឆ្នាំ២០២០ នេះ ស្ថាប័នថ្នាក់ជាតិ ថ្នាក់ក្រោមជាតិ អាជ្ញាធរ មន្ទីរពាក់ព័ន្ធ បានសហការជាមួយអង្គការ ដៃគូ ធ្វើការផ្សព្វផ្សាយ ស្តីពីការទប់ស្កាត់អំពើជួញដូរមនុស្ស ការធ្វើអាជីវកម្មផ្លូវភេទ ការធ្វើចំណាកស្រុកដោយ សុវត្ថិភាព តាមរយៈកិច្ចប្រជុំ វេទិកាសាធារណៈ ការអនុវត្តគោលនយោបាយ **ភូមិ-ឃុំ មានសុវត្ថិភាព** និងកម្មវិធីផ្សេង ៗ ដល់មន្ត្រីរាជការ សិស្សានុសិស្ស លោកគ្រូ-អ្នកគ្រូ សាសនិកជន និងប្រជាពលរដ្ឋ សរុបចំនួន **១២៥.៩៤៩លើក** មានអ្នកចូលរួមសរុបចំនួន **៦.១៤៧.៩៣០នាក់** (បើប្រៀបធៀបនឹងឆ្នាំ២០១៩ មានចំនួន **៥.៤៩២.០៤៤**នាក់ គឺ មានការកើនឡើងចំនួន **៦៥៥.៤៤០**ស្នាក់ ស្មើនឹ១០,៦៦% ក្នុងនោះស្ត្រីចំនួន ៣.៣៥៨.៤២៥នាក់ ដូចមាន តារាងលម្អិតខាងក្រោម៖

| សរុបមេ                                                | ១២៥.8          | ៤៩ លើក                  | ୭.୭៤୩.୪              | ៣០ នាក់        | ៣.៣៥៨.    | ៤២៥ នាក់  |
|-------------------------------------------------------|----------------|-------------------------|----------------------|----------------|-----------|-----------|
| សរុប រាជជានី ខេត្ត                                    | ៦៩.៣៤៩         | ៣.៤៤៥.០១៨               | 0.099.GC9            | ៥២.៣១៨         | ២.៤៤៣.៤០៤ | ១.១៩២.៣៨៤ |
| ២៥ ខេត្តមណ្ឌលគិរី                                     | ១.៨៩១          | ៣៧.៥៧៦                  | ៤៦.៩៣៩               | ຓ.໑໕៦          | ୭ଝ୭.៤៥୭   | ៧៦.៧០៨    |
| ២៤ ខេត្តឧត្តរមានជ័យ                                   | 0              | เยยธ                    |                      |                |           |           |
| ២៣ ខេត្តបន្ទាយមានជ័យ                                  | 5              |                         | ១៨៩                  | ៩៨១            | ២១.៥៦៨    | อต.ตอก    |
| ២២ ខេត្តត្បូងឃ្មុំ                                    | ៨៣             | ៦៩.៩៨៧                  | ሬ៤.២៥៩               | ៧              | ២៤.៦៧២    | ອຄ່.໔໐໑   |
| ២១ ខេត្តព្រៃវែង                                       | 0              | ២៥.៣៨៩                  | ៤.០៣៦                | ១៣             | ២.២៤៨២    | ៣៥០       |
| ២០ ខេត្តរតនតិរី                                       | 840            | ៤១.២៣៥                  | ២២.២៣៣               | ១៧៩            | 90.009    | ៤.៤៣៩     |
| ១៩ ខេត្តស្ទឹងត្រែង                                    | 366            | ០០៤.៣                   | ୭.៥OM                | 36             | 9.0๔๗     | ៤៩ព       |
| ១៨ ខេត្តកំពង់ស្ពឺ                                     | ១.៦៣២          | ิ ៨୭.୦៧୦                | ៤០.៩៣៥               | ៤៨៩            | ໑ຓ.ຓ໑ຓ    |           |
| ១៧ ខេត្តកែប                                           | ១៨៩            | ២៩.៤២២                  | ១២.៣៤២               | ៣៩០            | อ๗.๗๕๖    |           |
| ១៦ ខេត្តក្រចេះ                                        | ៥០៣            | ២៦.០៥៥                  | ១៤.០២២               | ៧២             | ៤.៧៤០     | ១.៧៨៦     |
| ១៥ ខេត្តតាកែវ                                         | ៣.៧៣៣          | ១៨៧.១៨២                 | ៩៤.៧០៦               | ୭.២୭៩          | ៤៧.៣២២    |           |
| ១៤ ខេត្តកំពង់ធំ                                       | ា១៤            | ២៩.៤២៣                  | ១៤.៨៩៥               | ០០៧            | ៧.១៩២     | ២.៤៥៨     |
| ១៣ ខេត្តកំពត                                          | 90             |                         |                      | 90             | ពា៥៣      |           |
| ១២ ខេត្តកោះកុង                                        | 99             |                         | ୧୦୧                  | 0 <b>೮</b> ៩.୧ | ៣៨.៥១៥    |           |
| ១១ ខេត្តប៉ៃលិន                                        | 888            | 2. 536,250,007 - 2000.5 | 9.00 COLUMN COUR DED | ៣៤៧            | 96.08b    |           |
| ១០ ខេត្តស្វាយរៀង                                      | ៥៣១            |                         | ១០.២៥៩               | ៣.៤៣៤          | 9d0.09d   |           |
| ៩ ខេត្តព្រះវិហារ                                      | 690            |                         |                      | 9.GDO          | ៤៣.៧៣៤    |           |
| ៨ ខេត្តព្រះសីហនុ                                      | 660            | ២០០៨៨                   | ៣៩.៩៩៧               | ៥៩៩            | ២៧.២៣៣    | ១៦.៣២១    |
| ៧ ខេត្តកំពង់ចាម                                       | ១៧.៤៣១         |                         | ៦១៥.៣៩៤              | ៤.៤៣៣          | ៧៤៣.៤៨១   | to Ma     |
| ៦ខេត្តកំពង់ឆ្នាំង                                     | 99.09២         |                         |                      | ៧.០៤៦          | ບແລະອຸລຸມ |           |
| ៥ ខេត្តសៀមរាប                                         | т.ъос.         |                         |                      | ୭.ମ៤៤          | 69.666    |           |
| ៤ ខេត្តពោធិ៍សាត់                                      | d.២១៦          |                         | ២៤៥.OMO              | 0.220<br>9.200 | 54.00G    |           |
| ាខេត្តបាត់ដំបង<br>៣ខេត្តបាត់ដំបង                      | ៩.៥៩២          | 1                       |                      | ១.៩៨២          | ១៧៣.៧២៦   |           |
| ទារជធានភ្នំពេញ<br>២ ខេត្តកណ្ដាល                       | ១.៤៤២<br>៧.៣៨៦ |                         |                      | ៣.១៩៥<br>៩៩៩.៦ | 400.004   |           |
| n <b>ជធានី-ខេត្ត</b><br>១ <mark>រាជធានីភ្នំពេញ</mark> | ១.៨៨០          | ពាព.០៥២                 | dh alaim             | model          | ୭៥୭.೮೮୭   |           |
| សរុប ក្រសួង ស្ថាប័ន<br>១៩១១គឺ សាច                     | ទីឯថ.៣         | ୭ଣଗା.ଜ୨୨                | ៨៨.០៩៤               | 689            | ៣៨.២៣៨    | ୭ଘ.୭୯୪    |
| ៦ អគ្គស្នងការដ្ឋាននគរប                                | i              |                         | 6-0-1 200 (Date D    | ២ឯង            | ៣៧.៥៨៧    |           |
| ៥កាកបាទក្រហមកម្ពុជា                                   | 00             |                         |                      |                |           |           |