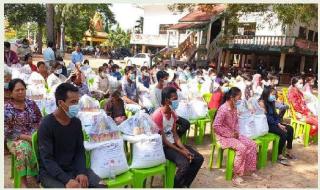

ស្ថានភាពប្រែប្រួល ចាប់ផ្តើមពីខែមីនា ឆ្នាំ២០២០ ដែលធ្វើឱ្យក្រសួងស្ថាប័ន និងរាជធានី ខេត្ត ត្រូវប្តូរ ទិសដៅ និងរបៀបរបបការងារ ឱ្យផ្តោតការយកចិត្តទុកដាក់បន្ថែម ទៅលើការរាតត្បាតដ៏ខ្លាំងក្លានៃវីរុសកូវីដ-១៩ និងផលប៉ះពាល់ដ៏ធំធេងលើ ដីវភាព និងសុខភាពប្រជាពលរដ្ឋ ព្រមទាំងសេដ្ឋកិច្ចសង្គមយ៉ាងធ្ងន់ធ្ងរ ដែលជា ភាពប្រឈមថ្មី និងដែលជះឥទ្ធិពលដល់ការអនុវត្តសកម្មភាពគ្រប់វិស័យ ធ្វើឱ្យរាំងស្ទះដោយអន្លើ នូវផែនការ សកម្មភាពនានា ដែលបានគ្រោងទុក និងត្រូវបន្ថែមការកិច្ចក្នុងការដោះស្រាយ ទប់ស្កាត់ផលប៉ះពាល់ លើដីវភាព រស់នៅរបស់ប្រជាពលរដ្ឋ ជាពិសេស អ្នកដែលវិលត្រឡប់ពីប្រទេសក្រៅ ដែលមានចំនួន ច្រើនលើសលប់ និង ភាគច្រើន ជាអ្នកដែលខ្វះលទ្ធភាព ក្នុងការទ្រទ្រង់ជីវភាព ហើយងាយរងគ្រោះ។ ការជួយសង្គ្រោះពលករដែល វិលត្រឡប់មកពីក្រៅប្រទេស គឺជាកិច្ចការចាំបាប់ដើម្បីបង្ការទប់ស្កាត់ការនាំចូលជំងឺកូវីដ-១៩ ទៅក្នុងសហគមន៍ និងការដោះស្រាយភាពប្រឈម ក្នុងពេលធ្វើសមាហរណកម្មទៅក្នុងសហគមន៍ ព្រមទាំងទប់ស្កាត់សកម្មភាព មេខ្យល់ ក្នុងការចលនាអូសទាញឱ្យពលករត្រឡប់ទៅប្រទេសគោលដៅវិញ ក្នុងស្ថានភាពដែលកំពុងតែមានការ រឹតបន្តឹងពីប្រទេសគោលដៅ ដើម្បីការពារជម្ងឺរាតត្បាត និងវិបត្តិសេដ្ឋកិច្ចដែលកើតមានទូទាំងពិភពលោក ដែល ធ្វើឱ្យពេលករខាតបង់រឹតតែធ្ងន់ធ្ងរ និងត្រាក់ទៅក្នុងរលកថ្មីនៃអំពើជួញដូរមនុស្ស។

អាជ្ញាធរ សមត្ថកិច្ច និងលេខាធិការដ្ឋានប្រយុទ្ធប្រឆាំងអំពើជួញដូរមនុស្សថ្នាក់ក្រោមជាតិ និងអង្គការដៃគូ បានធ្វើសកម្មភាពយ៉ាងមមាញឹក បែងចែកការទទួលខុសត្រូវ ឱ្យនៅប្រចាំការនៅតាមព្រំដែន ដើម្បីទទួល និង សង្គ្រោះពលករ ដែលវិលត្រឡប់តាមច្រកមិនផ្លូវការ ទាំងយប់ទាំងថ្ងៃ ពិនិត្យកម្តៅ ការរៀបចំទីតាំងសម្រាប់ការ ធ្វើចត្តាឡីស័ក ការតាមដានអ្នកដែលមានផ្ទុកមេរោគកូវីដ-១៩ និងការផ្តល់សេវាសុខភាព ការអនុវត្តគោលការណ៍ ចត្តាឡីស័កតាមវិធានសុខាភិបាល ផ្តល់អាហារ ត្រៀមមធ្យោបាយដឹកជញ្ជូនឱ្យបានដល់លំនៅដ្ឋាន និងបន្តតាម ដានស្ថានភាពសុខភាព ជីវភាព ព្រមទាំងផ្តល់សេវាតាមតម្រូវការផ្សេងៗ និងបន្តតាមដានស្ថានភាពសុខភាព និង ជីវភាព នៅពេលធ្វើសមាហរណកម្មទៅក្នុងសហគមន៍ដែលពួកគាត់រស់នៅ។ លើសពីនេះទៅទៀត វិធានការអប់រំ បង្ការទាំស្អាតសកម្មភាពវិលត្រឡប់ទៅប្រទេសថៃវិញ ក្នុងអំឡុងពេលដែលមានការរឹតបន្តឹង ពីប្រទេសគោលដៅ ក្នុងវិធានការទាំស្កាតរឹមត្តិកូរីដ-១៩ និងដោះស្រាយវិបត្តិសេដ្ឋកិច្ច ការបង្កើនការស៊ើបអង្កេតរកមេខ្យល់ជួញដូរមនុស្ស ក្នុងជំណាក់កាលនេះ ការផ្តល់សេវាជួយជនរងគ្រោះ និងជនងាយរងគ្រោះ ត្រូវបានធ្វើឡើងកាន់តែសកម្ម។