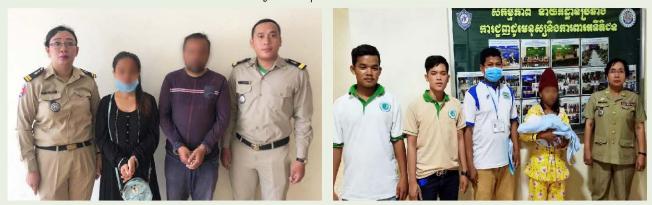

ស្នងការដ្ឋាននគរបាលខេត្តបាត់ដំបង៖ កម្លាំងល្បាតតាមខ្សែបន្ទាត់ព្រំដែន របស់វរនគរបាលការពារ ព្រំដែនគោក វរសេនាតូចលេខ ៨១៧ ៨១៩ ៨២៣ និង៣១០ បានចេញល្បាតតាមបន្ទាត់ព្រំដែនភូមិសាស្ត្ររបស់ ខ្លួនបានចំនួន ៦៩លើក ហើយបានប្រទះឃើញពលករឆ្លងដែនខុសច្បាប់ចំនួន ៨០១នាក់ (ស្រី ៣៣២នាក់ អនីតិជន ៤៦នាក់) បានធ្វើការអប់រំ និងឱ្យត្រឡប់ទៅផ្ទះវិញ។

ស្នងការដ្ឋាននគរបាលខេត្តបន្ទាយមានជ័យ បានធ្វើការងារបង្ការ ទប់ស្កាត់ពលរដ្ឋខ្មែរដែល ឆ្លងដែនទៅប្រទេសថៃដោយខុសច្បាប់ ចំនួន ១១លើក មនុស្សចំនួន ១៩១នាក់ (ស្រី ៨៦នាក់) និងបានធ្វើការ អប់រំណែនាំ និងបានបញ្ចូនទៅធ្វើចត្តាឡីស័ក ពិនិត្យសុខភាពបន្ត។