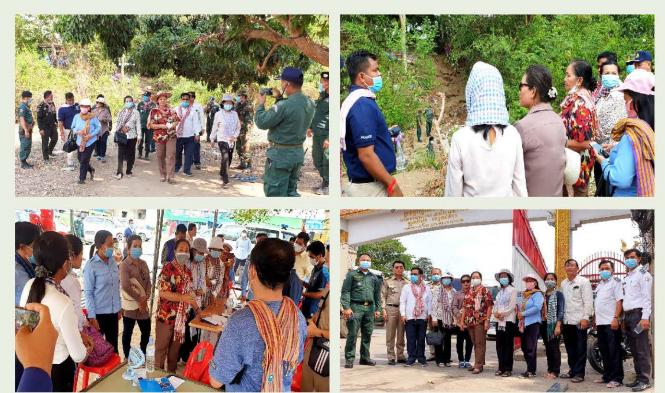

អាជ្ញាធរ សមត្ថកិច្ច និងលេខាធិការដ្ឋានប្រយុទ្ធប្រឆាំងអំពើជួញដូរមនុស្សថ្នាក់ក្រោមជាតិ និងអង្គការដៃគូ បានធ្វើសកម្មភាពយ៉ាងមមាញឹក បែងចែកការទទួលខុសត្រូវ ឱ្យនៅប្រចាំការនៅតាមព្រំដែន ដើម្បីទទួល និង សង្គ្រោះពលករ ដែលវិលត្រឡប់តាមច្រកមិនផ្លូវការ ទាំងយប់ទាំងថ្ងៃ ពិនិត្យកម្តៅ ការរៀបចំទីតាំងសម្រាប់ការ ធ្វើចត្តាឡីស័ក ការតាមដានអ្នកដែលមានផ្ទុកមេរោគកូវីដ-១៩ និងការផ្តល់សេវាសុខភាព ការអនុវត្តគោលការណ៍ ចត្តាឡីស័កតាមវិធានសុខាភិបាល ផ្តល់អាហារ ត្រៀមមធ្យោបាយដឹកជញ្ជូនឱ្យបានដល់លំនៅដ្ឋាន និងបន្តតាម ដានស្ថានភាពសុខភាព ជីវភាព ព្រមទាំងផ្តល់សេវាតាមតម្រូវការផ្សេងៗ និងបន្តតាមដានស្ថានភាពសុខភាព និង ជីវភាព នៅពេលធ្វើសមាហរណកម្មទៅក្នុងសហគមន៍ដែលពួកគាត់រស់នៅ។ លើសពីនេះទៅទៀត វិធានការអប់រំ បង្ការទាំស្អាតសកម្មភាពវិលត្រឡប់ទៅប្រទេសថៃវិញ ក្នុងអំឡុងពេលដែលមានការរឹតបន្តឹង ពីប្រទេសគោលដៅ ក្នុងវិធានការទាំស្កាតរឹមត្តិកូរីដ-១៩ និងដោះស្រាយវិបត្តិសេដ្ឋកិច្ច ការបង្កើនការស៊ើបអង្កេតរកមេខ្យល់ជួញដូរមនុស្ស ក្នុងជំណាក់កាលនេះ ការផ្តល់សេវាជួយជនរងគ្រោះ និងជនងាយរងគ្រោះ ត្រូវបានធ្វើឡើងកាន់តែសកម្ម។

ពលករត្រូវត្រឡប់ចូលមកកម្ពុជាវិញ តាមច្រកមិនផ្លូវការ និងរាយប៉ាយតាមព្រំដែន ដែលចាំបាច់ត្រូវ មានកម្លាំងអាជ្ញាធរ សមត្ថកិច្ច របស់ខែត្តជាប់ព្រំដែន និងខេត្តផ្សេងៗដែលមានពលករ សហការជាមួយមន្ត្រី សុខាភិបាល មធ្យោបាយដឹកជញ្ជូនពីយោធា កងរាជអាវុធហត្ថ នគរបាលព្រំដែន កម្លាំងយុវជន នារី អង្គការ សមាគម និងវិស័យឯកជនជាច្រើន ចូលរួមក្នុងការទទួលពលករ ចុះបញ្ចី ពិនិត្យកម្តៅ សម្ភាសន៍ពីស្ថានភាព ផ្តល់សេវាចាំបាច់ រៀបចំកន្លែង និងបញ្ចូនទៅធ្វើចត្តាឡីស័ក ពិនិត្យរកមេរោគកូវីដ-១៩ ផ្តល់ការព្យាបាល និង ផ្តល់ការឧបត្ថម្ភជាគ្រឿងឧបភោគ បរិភោគ សម្ភារៈអនាម័យ និងការអប់រំផ្សេងៗ។ ប្រព័ន្ធទិន្នន័យ នៃពលករ វិលត្រឡប់ ត្រូវបានបង្កើតឡើង និងប្រើប្រាស់ ជាមូលដ្ឋានសម្រាប់ថ្នាក់ជាតិ និងថ្នាក់ក្រោមជាតិ និងមាន របាយការណ៍ជាប្រចាំពីគ្រប់ខេត្ត និងរាជធានី ។

តាមរបាយការណ៍ពីស្នងការដ្ឋាននគរបាលរាជធានី ខេត្ត ដែលបានតាមដានបច្ចុប្បន្នភាពទិន្នន័យនៃ ពលករដែលធ្វើចំណាកស្រុកទៅក្រៅប្រទេសទាំងស្របច្បាប់ និងមិនស្របច្បាប់ ឃើញថា ក្នុងរយៈពេលបីខែ ដើមឆ្នាំ មានប្រជាជនចំណាកស្រុកចេញ ចូលជាប្រក្រតី។ ប៉ុន្តែក្រោយខែមីនា ឆ្នាំ២០២០ ចំនួននៃអ្នកធ្វើចំណាក ស្រុកឆ្លងដែន នៅតិចតួចបំផុត ហើយសុទ្ធតែជាការឆ្លងដែនខុសច្បាប់ក្នុងអំឡុងពេល នៃការរឹតបន្តឹង និងបិទ ព្រំដែន នៃប្រទេសជិតខាង និងការបិទជើងយន្តហោះ។ អ្នកដែលប្រថុយប្រថានឆ្លងដែនដោយខុសច្បាប់ក្នុង អំឡុងពេលនេះ ត្រូវបានអាជ្ញាធរមានសមត្ថកិច្ចកម្ពុជា និងប្រទេសពាក់ព័ន្ធ ធ្វើការហាមឃាត់ ឬបញ្ជូនត្រឡប់ មកម៉ូលដ្ឋានសហគមន៍ដែលគាត់រស់នៅវិញ។