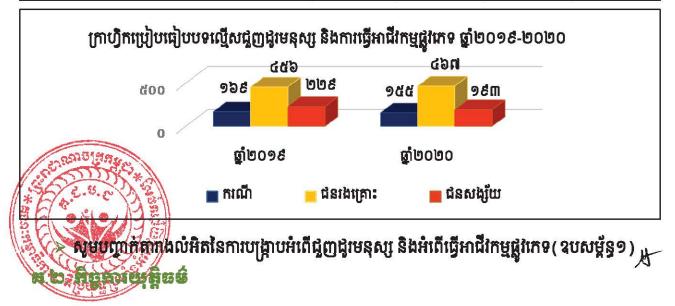

ចាប់ពីខែមករា ដល់ខែធ្នូ ឆ្នាំ២០២០ រដ្ឋបាលរាជធានី ខេត្ត បានប្រមូលទិន្នន័យជាប្រចាំ នូវចំនួនពលករ វិលត្រឡប់ជារៀងរាល់ថ្ងៃ សរុបបែមណា **១២៩,៤២០**នាក់ មានស្ត្រីប្រមាណ **៥៦,៣៤៥**នាក់ (**៤៣.៥៣%**) ដែល<del>ភាគច្រើន</del> មិនមានសេសសល់ប្រាក់ចំណូលសម្រាប់ការផ្គត់ផ្គង់ខ្លួន ឬគ្រួសារនៅឯស្រុកទេ។ សារាងពលករើលត្រឡប់គិតពីខែមករា ដល់ខែធ្នូ ឆ្នាំ២០២០