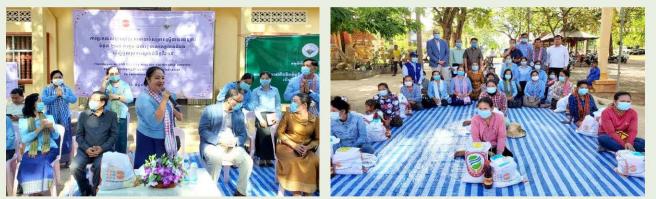

អាជ្ញាធរ សមត្ថកិច្ច និងលេខាធិការដ្ឋានប្រយុទ្ធប្រឆាំងអំពើជួញដូរមនុស្សថ្នាក់ក្រោមជាតិ និងអង្គការដៃគូ បានធ្វើសកម្មភាពយ៉ាងមមាញឹក បែងចែកការទទួលខុសត្រូវ ឱ្យនៅប្រចាំការនៅតាមព្រំដែន ដើម្បីទទួល និង សង្គ្រោះពលករ ដែលវិលត្រឡប់តាមច្រកមិនផ្លូវការ ទាំងយប់ទាំងថ្ងៃ ពិនិត្យកម្តៅ ការរៀបចំទីតាំងសម្រាប់ការ ធ្វើចត្តាឡីស័ក ការតាមដានអ្នកដែលមានផ្ទុកមេរោគកូវីដ-១៩ និងការផ្តល់សេវាសុខភាព ការអនុវត្តគោលការណ៍ ចត្តាឡីស័កតាមវិធានសុខាភិបាល ផ្តល់អាហារ ត្រៀមមធ្យោបាយដឹកជញ្ជូនឱ្យបានដល់លំនៅដ្ឋាន និងបន្តតាម ដានស្ថានភាពសុខភាព ជីវភាព ព្រមទាំងផ្តល់សេវាតាមតម្រូវការផ្សេងៗ និងបន្តតាមដានស្ថានភាពសុខភាព និង ជីវភាព នៅពេលធ្វើសមាហរណកម្មទៅក្នុងសហគមន៍ដែលពួកគាត់រស់នៅ។ លើសពីនេះទៅទៀត វិធានការអប់រំ បង្ការទាំស្អាតសកម្មភាពវិលត្រឡប់ទៅប្រទេសថៃវិញ ក្នុងអំឡុងពេលដែលមានការរឹតបន្តឹង ពីប្រទេសគោលដៅ ក្នុងវិធានការទាំស្កាតរឹមត្តិកូរីដ-១៩ និងដោះស្រាយវិបត្តិសេដ្ឋកិច្ច ការបង្កើនការស៊ើបអង្កេតរកមេខ្យល់ជួញដូរមនុស្ស ក្នុងជំណាក់កាលនេះ ការផ្តល់សេវាជួយជនរងគ្រោះ និងជនងាយរងគ្រោះ ត្រូវបានធ្វើឡើងកាន់តែសកម្ម។

ពលករត្រូវត្រឡប់ចូលមកកម្ពុជាវិញ តាមច្រកមិនផ្លូវការ និងរាយប៉ាយតាមព្រំដែន ដែលចាំបាច់ត្រូវ មានកម្លាំងអាជ្ញាធរ សមត្ថកិច្ច របស់ខែត្តជាប់ព្រំដែន និងខេត្តផ្សេងៗដែលមានពលករ សហការជាមួយមន្ត្រី សុខាភិបាល មធ្យោបាយដឹកជញ្ជូនពីយោធា កងរាជអាវុធហត្ថ នគរបាលព្រំដែន កម្លាំងយុវជន នារី អង្គការ សមាគម និងវិស័យឯកជនជាច្រើន ចូលរួមក្នុងការទទួលពលករ ចុះបញ្ចី ពិនិត្យកម្តៅ សម្ភាសន៍ពីស្ថានភាព ផ្តល់សេវាចាំបាច់ រៀបចំកន្លែង និងបញ្ចូនទៅធ្វើចត្តាឡីស័ក ពិនិត្យរកមេរោគកូវីដ-១៩ ផ្តល់ការព្យាបាល និង ផ្តល់ការឧបត្ថម្ភជាគ្រឿងឧបភោគ បរិភោគ សម្ភារៈអនាម័យ និងការអប់រំផ្សេងៗ។ ប្រព័ន្ធទិន្នន័យ នៃពលករ វិលត្រឡប់ ត្រូវបានបង្កើតឡើង និងប្រើប្រាស់ ជាមូលដ្ឋានសម្រាប់ថ្នាក់ជាតិ និងថ្នាក់ក្រោមជាតិ និងមាន របាយការណ៍ជាប្រចាំពីគ្រប់ខេត្ត និងរាជធានី ។