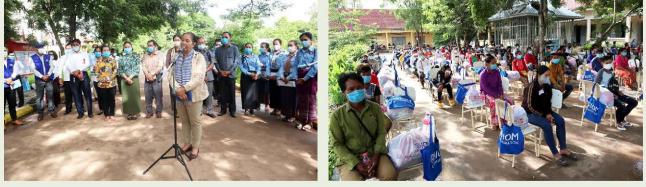

ស្ថានភាពប្រែប្រួល ចាប់ផ្តើមពីខែមីនា ឆ្នាំ២០២០ ដែលធ្វើឱ្យក្រសួងស្ថាប័ន និងរាជធានី ខេត្ត ត្រូវប្តូរ ទិសដៅ និងរបៀបរបបការងារ ឱ្យផ្តោតការយកចិត្តទុកដាក់បន្ថែម ទៅលើការរាតត្បាតដ៏ខ្លាំងក្លានៃវីរុសកូវីដ-១៩ និងផលប៉ះពាល់ដ៏ធំធេងលើ ដីវភាព និងសុខភាពប្រជាពលរដ្ឋ ព្រមទាំងសេដ្ឋកិច្ចសង្គមយ៉ាងធ្ងន់ធ្ងរ ដែលជា ភាពប្រឈមថ្មី និងដែលជះឥទ្ធិពលដល់ការអនុវត្តសកម្មភាពគ្រប់វិស័យ ធ្វើឱ្យរាំងស្ទះដោយអន្លើ នូវផែនការ សកម្មភាពនានា ដែលបានគ្រោងទុក និងត្រូវបន្ថែមការកិច្ចក្នុងការដោះស្រាយ ទប់ស្កាត់ផលប៉ះពាល់ លើដីវភាព រស់នៅរបស់ប្រជាពលរដ្ឋ ជាពិសេស អ្នកដែលវិលត្រឡប់ពីប្រទេសក្រៅ ដែលមានចំនួន ច្រើនលើសលប់ និង ភាគច្រើន ជាអ្នកដែលខ្វះលទ្ធភាព ក្នុងការទ្រទ្រង់ជីវភាព ហើយងាយរងគ្រោះ។ ការជួយសង្គ្រោះពលករដែល វិលត្រឡប់មកពីក្រៅប្រទេស គឺជាកិច្ចការចាំបាប់ដើម្បីបង្ការទប់ស្កាត់ការនាំចូលជំងឺកូវីដ-១៩ ទៅក្នុងសហគមន៍ និងការដោះស្រាយភាពប្រឈម ក្នុងពេលធ្វើសមាហរណកម្មទៅក្នុងសហគមន៍ ព្រមទាំងទប់ស្កាត់សកម្មភាព មេខ្យល់ ក្នុងការចលនាអូសទាញឱ្យពលករត្រឡប់ទៅប្រទេសគោលដៅវិញ ក្នុងស្ថានភាពដែលកំពុងតែមានការ រឹតបន្តឹងពីប្រទេសគោលដៅ ដើម្បីការពារជម្ងឺរាតត្បាត និងវិបត្តិសេដ្ឋកិច្ចដែលកើតមានទូទាំងពិភពលោក ដែល ធ្វើឱ្យពេលករខាតបង់រឹតតែធ្ងន់ធ្ងរ និងត្រាក់ទៅក្នុងរលកថ្មីនៃអំពើជួញដូរមនុស្ស។

អាជ្ញាធរ សមត្ថកិច្ច និងលេខាធិការដ្ឋានប្រយុទ្ធប្រឆាំងអំពើជួញដូរមនុស្សថ្នាក់ក្រោមជាតិ និងអង្គការដៃគូ បានធ្វើសកម្មភាពយ៉ាងមមាញឹក បែងចែកការទទួលខុសត្រូវ ឱ្យនៅប្រចាំការនៅតាមព្រំដែន ដើម្បីទទួល និង សង្គ្រោះពលករ ដែលវិលត្រឡប់តាមច្រកមិនផ្លូវការ ទាំងយប់ទាំងថ្ងៃ ពិនិត្យកម្តៅ ការរៀបចំទីតាំងសម្រាប់ការ ធ្វើចត្តាឡីស័ក ការតាមដានអ្នកដែលមានផ្ទុកមេរោគកូវីដ-១៩ និងការផ្តល់សេវាសុខភាព ការអនុវត្តគោលការណ៍ ចត្តាឡីស័កតាមវិធានសុខាភិបាល ផ្តល់អាហារ ត្រៀមមធ្យោបាយដឹកជញ្ជូនឱ្យបានដល់លំនៅដ្ឋាន និងបន្តតាម ដានស្ថានភាពសុខភាព ជីវភាព ព្រមទាំងផ្តល់សេវាតាមតម្រូវការផ្សេងៗ និងបន្តតាមដានស្ថានភាពសុខភាព និង ជីវភាព នៅពេលធ្វើសមាហរណកម្មទៅក្នុងសហគមន៍ដែលពួកគាត់រស់នៅ។ លើសពីនេះទៅទៀត វិធានការអប់រំ បង្ការទាំស្អាតសកម្មភាពវិលត្រឡប់ទៅប្រទេសថៃវិញ ក្នុងអំឡុងពេលដែលមានការរឹតបន្តឹង ពីប្រទេសគោលដៅ ក្នុងវិធានការទាំស្កាតរឹមត្តិកូរីដ-១៩ និងដោះស្រាយវិបត្តិសេដ្ឋកិច្ច ការបង្កើនការស៊ើបអង្កេតរកមេខ្យល់ជួញដូរមនុស្ស ក្នុងជំណាក់កាលនេះ ការផ្តល់សេវាជួយជនរងគ្រោះ និងជនងាយរងគ្រោះ ត្រូវបានធ្វើឡើងកាន់តែសកម្ម។

ពលករត្រូវត្រឡប់ចូលមកកម្ពុជាវិញ តាមច្រកមិនផ្លូវការ និងរាយប៉ាយតាមព្រំដែន ដែលចាំបាច់ត្រូវ មានកម្លាំងអាជ្ញាធរ សមត្ថកិច្ច របស់ខែត្តជាប់ព្រំដែន និងខេត្តផ្សេងៗដែលមានពលករ សហការជាមួយមន្ត្រី សុខាភិបាល មធ្យោបាយដឹកជញ្ជូនពីយោធា កងរាជអាវុធហត្ថ នគរបាលព្រំដែន កម្លាំងយុវជន នារី អង្គការ សមាគម និងវិស័យឯកជនជាច្រើន ចូលរួមក្នុងការទទួលពលករ ចុះបញ្ចី ពិនិត្យកម្តៅ សម្ភាសន៍ពីស្ថានភាព ផ្តល់សេវាចាំបាច់ រៀបចំកន្លែង និងបញ្ចូនទៅធ្វើចត្តាឡីស័ក ពិនិត្យរកមេរោគកូវីដ-១៩ ផ្តល់ការព្យាបាល និង ផ្តល់ការឧបត្ថម្ភជាគ្រឿងឧបភោគ បរិភោគ សម្ភារៈអនាម័យ និងការអប់រំផ្សេងៗ។ ប្រព័ន្ធទិន្នន័យ នៃពលករ វិលត្រឡប់ ត្រូវបានបង្កើតឡើង និងប្រើប្រាស់ ជាមូលដ្ឋានសម្រាប់ថ្នាក់ជាតិ និងថ្នាក់ក្រោមជាតិ និងមាន របាយការណ៍ជាប្រចាំពីគ្រប់ខេត្ត និងរាជធានី ។