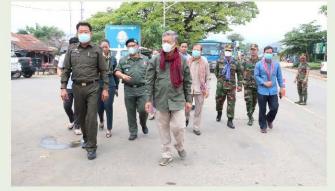

ប្រទេសកូរ៉េតាមប្រព័ន្ធអនុគ្រោះមុខរបរ EPS ចំនួន ៩១៩នាក់ ស្រី ១៩៩នាក់។ ទទ្ធិមនីងនេះ ក្នុងស្ថានភាពដែលមានជម្ងឺកូវីដ ១៩ រាតត្បាត ចាប់ពីចុងឆ្នាំ២០១៩ ប្រទេសថៃ ប្រទេស ម៉ាឡេស៊ី ប្រទេសជប៉ុន ប្រទេសកូរ៉េខាងត្បូង បានទទួលរងឥទ្ធិពលនៃការឆ្លងជម្ងឺនេះ គួរឱ្យព្រួយបារម្ភ និង លោនដល់ការចិទ្ធរាងឲ្យក្តី សហគ្រាស ការដ្ឋានការងារមួយចំនួន រហូតដល់បិទការចល័តពីភូមិដែលប្រឈម ខ្លាំង ឬស្រុក ឬខេត្តមួយចំនួន រហូតដល់បិទព្រំដែនប្រទេស មិនឱ្យមានការឆ្លងដែនទៅមកជាមួយប្រទេស ដទៃរំថមទៀត។ ប្រទេសថៃ បានប្រកាសបិទព្រំដែនរបស់ខ្លួនលើកទី១ នៅថ្ងៃទី២៣ ខែមីនា ឆ្នាំ២០២០។ ស្រ វិធានការនេះបានបង្កឱ្យមានការព្រួយបារម្ភដល់ពលករ ដែលកំពុងរស់នៅក្នុងប្រទេសថៃ និងដែលកំពុងបាត់បង់ ការងារ ឱ្យវិលត្រឡប់មកកម្ពុជាវិញ។ អគ្គលេខាធិការដ្ឋានគណៈកម្មាធិការជាតិ ប្រយុទ្ធប្រឆាំងអំពើជួញដូរ មនុស្ស បានទៅពិនិត្យស្ថានភាពនៅព្រំដែន ពីថ្ងៃទី២០ ខែមីនា ឆ្នាំ២០២០ និងបានជំរុញឱ្យ អាជ្ញាធរខេត្តនៅ ជាប់ព្រំដែន ដំឡើងបញ្ចីពលករទេសន្តរប្រវេសន៍វិលត្រឡប់ ដោយបញ្ចូលព័ត៌មានចាំបាច់ដូចជា ការធ្វើការ ពិនិត្យកំដៅ និងបង្កើតទំនាក់ទំនង ប្រព័ន្ធបញ្ចូន ដើម្បីតាមដានសុខភាព និងស្ថានភាពរស់នៅ ពេលទៅដល់ មូលដ្ឋានរបស់គាត់។ រាជរដ្ឋាភិបាល បានណែនាំឱ្យរដ្ឋបាលដែនដីគ្រប់លំដាប់ថ្នាក់ សហការជាមួយគ្រប់ក្រសួង មន្ទីរ អង្គភាព ស្ថាប័ន គ្រប់ថ្នាក់ និងអង្គការដៃគូ រួមគ្នាទប់ស្កាត់ការឆ្លងរាលដាលជំងឺង៏កាចសាហាវនេះ និង យកចិត្តទុកដាក់ចំពោះជីវភាពរស់នៅ ក្នុងដំណាក់កាលនៃការវ៉ិលត្រឡប់នេះ ព្រមជាមួយស្ថានភាពសហគមន៍ និងគ្រួសារ ដែលត្រូវរ៉ាប់រងនូវបន្ទុកអ្នកវិលត្រឡប់ដែលមកវិញដោយដៃទទេ និងមានទាំងស្ថានភាពលំបាក ស្ត្រីមានផ្ទៃពោះ ឬមាតុភាព ជនពិការ ចាស់ជរា និងកុមារក្នុងបន្ទុកជាដើម បន្ថែមលើវិធានការដែលរាជរដ្ឋា ភិបាលបាននិងកំពុងដោះស្រាយលើបញ្ហាប្រឈមនៃការរងសម្ពាធនៃវិបត្តិសេដ្ឋកិច្ចដែលជះឥទ្ធិពលពីភូវីដ-១៩ ធ្វើឱ្យរោងចក្រ សហគ្រាសមួយចំនួន បិទទ្វារ ផ្អាកការងារ អ្នកវិនិយោគផ្អាកសកម្មភាព កម្មករ កម្មការិនី បាត់បង់ការងារ រួមជាមួយវិបត្តិគ្រោះទឹកជំនន់ដែលអូសបន្លាយក្នុងរយៈពេលវែងក្នុងផ្នែកខ្លះនៃរាជធានីភ្នំពេញ និងក្នុងខេត្តមួយចំនួន ជាពិសេស ខេត្តជាប់ព្រំដែនថៃ។

ពលករត្រូវត្រឡប់ចូលមកកម្ពុជាវិញ តាមច្រកមិនផ្លូវការ និងរាយប៉ាយតាមព្រំដែន ដែលចាំបាច់ត្រូវ មានកម្លាំងអាជ្ញាធរ សមត្ថកិច្ច របស់ខែត្តជាប់ព្រំដែន និងខេត្តផ្សេងៗដែលមានពលករ សហការជាមួយមន្ត្រី សុខាភិបាល មធ្យោបាយដឹកជញ្ជូនពីយោធា កងរាជអាវុធហត្ថ នគរបាលព្រំដែន កម្លាំងយុវជន នារី អង្គការ សមាគម និងវិស័យឯកជនជាច្រើន ចូលរួមក្នុងការទទួលពលករ ចុះបញ្ចី ពិនិត្យកម្តៅ សម្ភាសន៍ពីស្ថានភាព ផ្តល់សេវាចាំបាច់ រៀបចំកន្លែង និងបញ្ចូនទៅធ្វើចត្តាឡីស័ក ពិនិត្យរកមេរោគកូវីដ-១៩ ផ្តល់ការព្យាបាល និង ផ្តល់ការឧបត្ថម្ភជាគ្រឿងឧបភោគ បរិភោគ សម្ភារៈអនាម័យ និងការអប់រំផ្សេងៗ។ ប្រព័ន្ធទិន្នន័យ នៃពលករ វិលត្រឡប់ ត្រូវបានបង្កើតឡើង និងប្រើប្រាស់ ជាមូលដ្ឋានសម្រាប់ថ្នាក់ជាតិ និងថ្នាក់ក្រោមជាតិ និងមាន របាយការណ៍ជាប្រចាំពីគ្រប់ខេត្ត និងរាជធានី ។