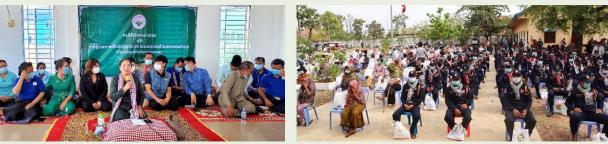

លេខាធិការដ្ឋាន គ.រ.ប.ជ/គ.ខ.ប.ជ ស្ទើរគ្រប់ខេត្ត និងរាជធានី បានសហការជាមួយអង្គការដៃតូពាក់ព័ន្ធ រៀបចំទិវាជាតិប្រយុទ្ធប្រឆាំងអំពើជួញដូរមនុស្ស ១២ធ្នូ ឆ្នាំ២០២០ ដោយបានផលិតសម្ភារ កម្មវិធីផ្សព្វផ្សាយតាម វិទ្យុ ទូរទស្សន៍ សម្រាប់អបអរក្នុងយុទ្ធនាការ។ ក្នុងនោះខេត្តចំនួន OG គឺខេត្តព្រៃវែង ស្វាយរៀង កែប កំពង់ធំ កោះកុង កំពង់ឆ្នាំង កំពង់ស្ពឺ បន្ទាយមានជ័យ បានរៀបចំជាកិច្ចប្រជុំតូចៗ ដែលមានការចូលរួមពីថ្នាក់ដឹកនាំខេត្ត ក្រុង ស្រុក ឃុំ សង្កាត់ កងកម្លាំងប្រដាប់អាវុជគ្រប់ប្រភេទ មន្ទីរពាក់ព័ន្ធនានា សាស្ត្រាបារ្យ លោកគ្រូ អ្នកគ្រូ និស្សិត សិស្សានុសិស្ស និងប្រជាពលរដ្ឋ ចូលរួមសរុបចំនួន ៩១៩នាក់(ស្រី២១០នាក់)។ ដោយឡែកខេត្តសៀមរាប កំពង់ធំ ចាម ត្បូងឃ្មុំ កណ្តាល និងខេត្តមួយចំនួនទៀតមិនបានរៀបចំជាមិទ្ធិញទេ តែបានផ្សព្វផ្សាយតាមរយៈការចែកខិត្តប័ណ្ណ ចងបដា ពាក្យស្លេកពាក់ព័ន្ធនឹងការប្រយុទ្ធប្រឆាំងអំពើជួញដូរមនុស្សតាមសាលាខេត្ត ក្រុង ស្រុក ឃុំ សង្កាត់ តាមសាលារៀន និងនៅតាមទីសាធារណៈមួយចំនួនទៀត និងផ្សព្វផ្សាយចម្កោសន៍ នៅតាមហេការណ៍ដែលសហការផលិត តាមសាលារៀន និងនៅតាមទីសាធារណៈមួយចំនួនទៀត និងផ្សព្វផ្សាយទស្នាសន៍ នៅតាមប្រព័ន្ធផ្សព្វផ្សាយរបស់ខេត្ត តាមសាលារៀន គ.ជ.ប.ជ និងទូរទស្សន៍បាយ័ន ឬធ្វើបទសម្ភាសន៍ នៅតាមប្រព័ន្ធផ្សព្វផ្សាយរបស់ខេត្ត សរុបចំនួន ២០៩បង។។

# ៉ូ 🧿 🧟 តាមផ្លូវផ្លូវជួរបានទេរយ:កម្មវិធីផ្សេងៗ

• ក្រសួងជម្មតារ និងសាសនា សហការជាមួយមន្ទីរវប្បធម៌ និងវិចិត្រសិល្បៈរាជធានីភ្នំពេញ៖ បាន បញ្ច្រាបខ្លឹមសារការងារបង្ការ ទប់ស្កាត់រាល់ទម្រង់នៃអំពើជួញជូរមនុស្ស ទៅក្នុងមហោស្រពសិល្បៈ យុវជនទូទាំងប្រទេសលើកទី៦ ឆ្នាំ២០២០ ទាំង២៥ រាជធានី-ខេត្ត ដើម្បីលើកកម្ពស់ការយល់ដឹង ពាក់ព័ន្ធការបង្ការ ទប់ស្កាត់អំពើជួញដូរមនុស្ស ដែលមានការចូលរួមពីសិស្ស និស្សិត សិល្បៈករ និង ប្រជាពលរដ្ឋ សរុបចំនួន ៦.**៣៦៥**នាក់ ស្រី **២.៩១៧**នាក់។